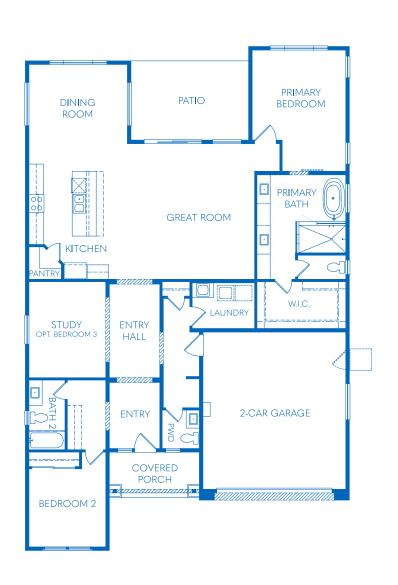

## JASPER 8 Plan 2114

2,114 Sq. Ft. | 2 Beds + Study - 3 Beds | 2.5 Baths | 2-Car Garage

OPT. BEDROOM 3 ILO STUDY

OPT. STUDY W/

All areas, dimensions and finishes are approximate and subject to change without notice.

## JASPER 8 Plan 2114

2,114 Sq. Ft. | 2 Beds + Study - 3 Beds | 2.5 Baths | 2-Car Garage

All areas, dimensions and finishes are approximate and subject to change without notice.

Offered for sale by Valley Peaks Realty Arizona Broker #BR679355000 LIC #LC638308005 ROC #255594, #244985.