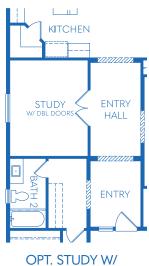

## JASPER 8 Plan 2114

2,114 Sq. Ft. | 2 Beds + Study - 3 Beds | 2.5 Baths | 2-Car Garage

OPT. BEDROOM 3 ILO STUDY

OPT. STUDY W/

All areas, dimensions and finishes are approximate and subject to change without notice.