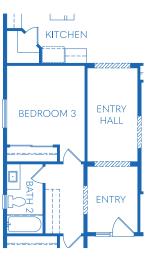

## JASPER 8 Plan 2114

2,114 Sq. Ft. | 2 Beds + Study - 3 Beds | 2.5 Baths | 2-Car Garage

OPT. BEDROOM 3 ILO STUDY

OPT. STUDY W/

All areas, dimensions and finishes are approximate and subject to change without notice.